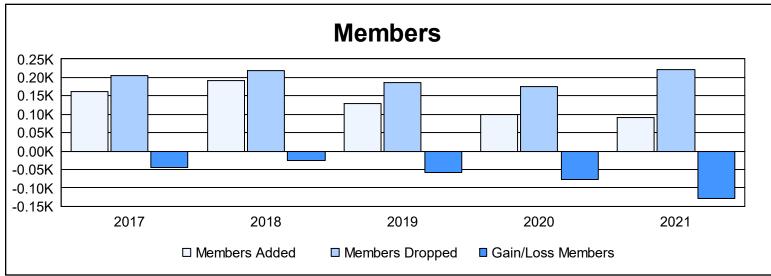

District 3 SW As of June 2021 Cumulative

| Year      | New<br>Clubs | Dropped<br>Clubs | Gain/<br>Loss<br>Clubs | New<br>Members | Charter<br>Members | Reinstate<br>Members | Transfer<br>Members | Total<br>Member<br>Added | Total<br>Members<br>Dropped | Gain/<br>Loss<br>Members |
|-----------|--------------|------------------|------------------------|----------------|--------------------|----------------------|---------------------|--------------------------|-----------------------------|--------------------------|
| 2016-2017 | 1            | 0                | 1                      | 124            | 22                 | 5                    | 11                  | 162                      | 206                         | -44                      |
| 2017-2018 | 0            | 1                | -1                     | 163            | 8                  | 9                    | 12                  | 192                      | 218                         | -26                      |
| 2018-2019 | 0            | 2                | -2                     | 121            | 0                  | 3                    | 5                   | 129                      | 187                         | -58                      |
| 2019-2020 | 0            | 2                | -2                     | 81             | 1                  | 15                   | 1                   | 98                       | 176                         | -78                      |
| 2020-2021 | 0            | 2                | -2                     | 81             | 0                  | 5                    | 6                   | 92                       | 221                         | -129                     |
| Average   | 0            | 1                | -1                     | 114            | 6                  | 7                    | 7                   | 135                      | 202                         | -67                      |