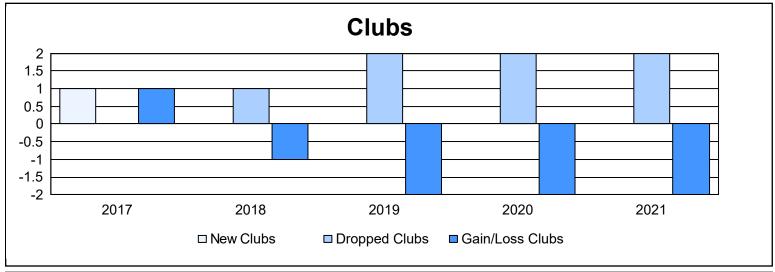

District 3 SW As of June 2021 Cumulative

| Year      | New<br>Clubs | Dropped<br>Clubs | Gain/<br>Loss<br>Clubs | New<br>Members | Charter<br>Members | Reinstate<br>Members | Transfer<br>Members | Total<br>Member<br>Added | Total<br>Members<br>Dropped | Gain/<br>Loss<br>Members |
|-----------|--------------|------------------|------------------------|----------------|--------------------|----------------------|---------------------|--------------------------|-----------------------------|--------------------------|
| 2016-2017 | 1            | 0                | 1                      | 124            | 22                 | 5                    | 11                  | 162                      | 206                         | -44                      |
| 2017-2018 | 0            | 1                | -1                     | 163            | 8                  | 9                    | 12                  | 192                      | 218                         | -26                      |
| 2018-2019 | 0            | 2                | -2                     | 121            | 0                  | 3                    | 5                   | 129                      | 187                         | -58                      |
| 2019-2020 | 0            | 2                | -2                     | 81             | 1                  | 15                   | 1                   | 98                       | 176                         | -78                      |
| 2020-2021 | 0            | 2                | -2                     | 81             | 0                  | 5                    | 6                   | 92                       | 221                         | -129                     |
| Average   | 0            | 1                | -1                     | 114            | 6                  | 7                    | 7                   | 135                      | 202                         | -67                      |